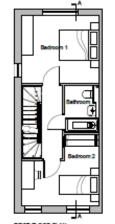

### 21/00561/FUL

- Location: Land At Former Point Pleasant House, Point Pleasant Terrace, Wallsend
- <u>Proposal</u>: Development of a vacant site to 10no.residential dwellings with ancillary car parking, using existing assess from Meadow Road (AMENDED DEVELOPMENT DESCRIPTION AND PLANS)
- <u>Applicant:</u> Montagu Hotels Limited
- <u>Ward:</u> Wallsend