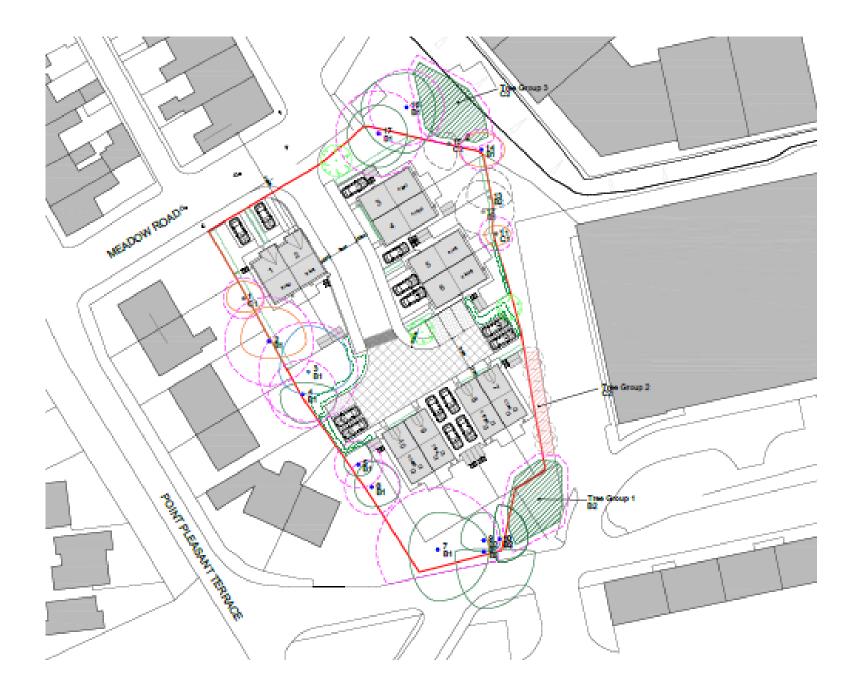

### 21/00561/FUL

- Location: Land At Former Point Pleasant House, Point Pleasant Terrace, Wallsend
- <u>Proposal</u>: Development of a vacant site to 10no.residential dwellings with ancillary car parking, using existing assess from Meadow Road (AMENDED DEVELOPMENT DESCRIPTION AND PLANS)
- <u>Applicant:</u> Montagu Hotels Limited
- <u>Ward:</u> Wallsend