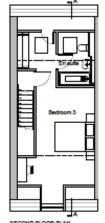

### 21/00561/FUL

- Location: Land At Former Point Pleasant House, Point Pleasant Terrace, Wallsend
- <u>Proposal</u>: Development of a vacant site to 10no.residential dwellings with ancillary car parking, using existing assess from Meadow Road (AMENDED DEVELOPMENT DESCRIPTION AND PLANS)
- <u>Applicant:</u> Montagu Hotels Limited
- <u>Ward:</u> Wallsend