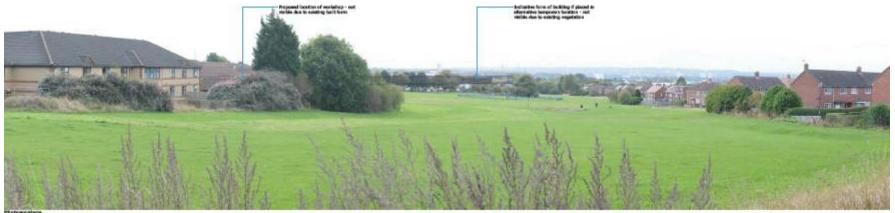

#### 21/02188/FUL

- Location: Hadrian Yard A B And C, Hadrian Way, Wallsend
- <u>Proposal:</u> Erection of a modular workshop building to provide a flexible indoor work area
- <u>Applicant:</u> Smulders Projects UK
- Ward: Wallsend