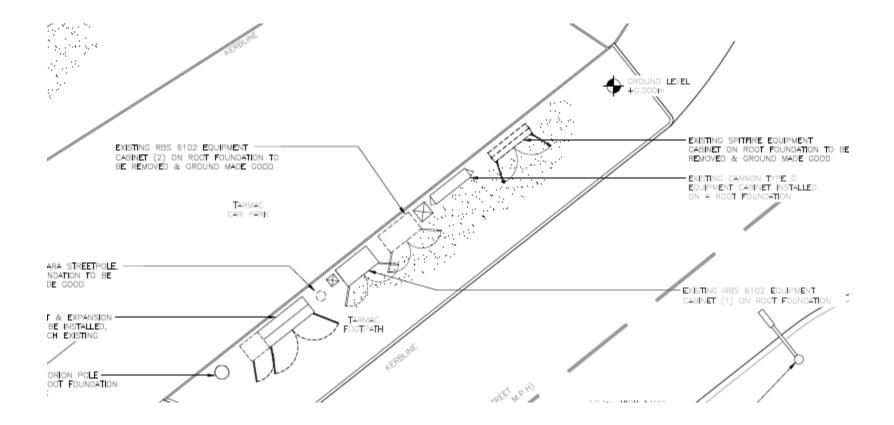

## 21/02151/FUL

- Location: 02 17774 Telecommunication Mast, Front Street, Chirton
- <u>Proposal</u>: Removal of the existing 15m monopole and 1no. equipment cabinet and the installation of a replacement 20m monopole supporting 6 no. antennas, 2no. replacement equipment cabinets, and ancillary development thereto including 3no. Ericsson Radio Systems (ERSs) and 1 no. GPS module
- <u>Applicant:</u> Cornerstone
- Ward: Chirton