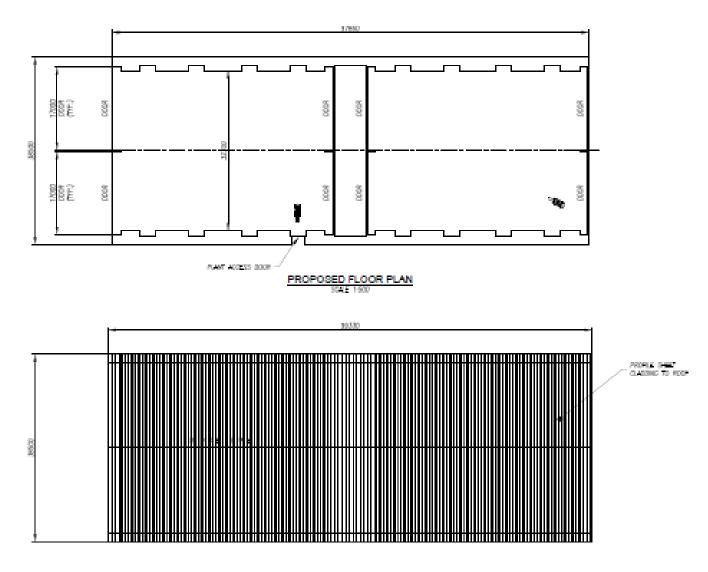

#### 21/02188/FUL

- Location: Hadrian Yard A B And C, Hadrian Way, Wallsend
- <u>Proposal:</u> Erection of a modular workshop building to provide a flexible indoor work area
- <u>Applicant:</u> Smulders Projects UK
- Ward: Wallsend