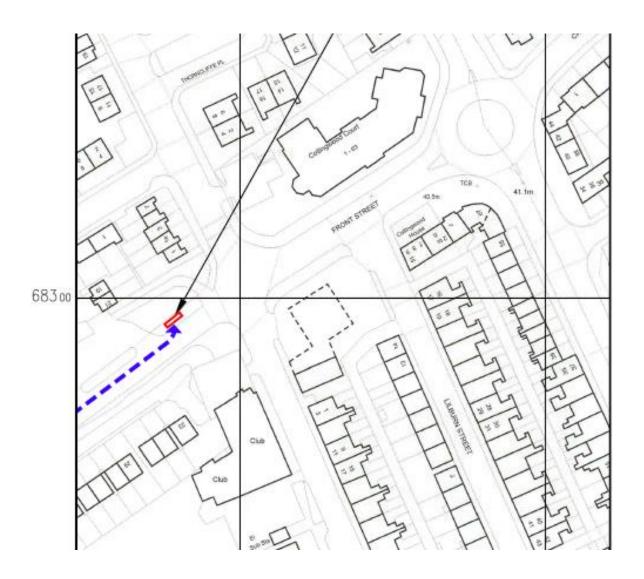

## 21/02151/FUL

- Location: 02 17774 Telecommunication Mast, Front Street, Chirton
- <u>Proposal</u>: Removal of the existing 15m monopole and 1no. equipment cabinet and the installation of a replacement 20m monopole supporting 6 no. antennas, 2no. replacement equipment cabinets, and ancillary development thereto including 3no. Ericsson Radio Systems (ERSs) and 1 no. GPS module
- <u>Applicant:</u> Cornerstone
- Ward: Chirton