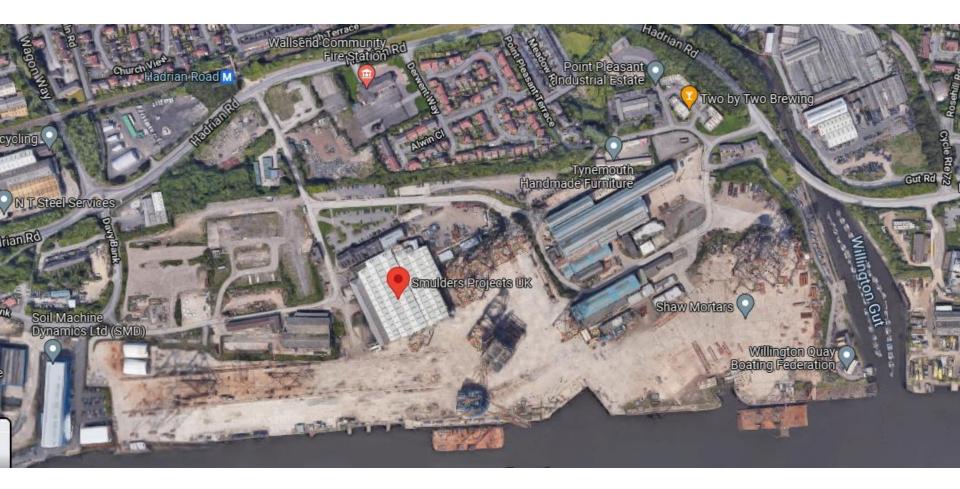

#### 21/02188/FUL

- Location: Hadrian Yard A B And C, Hadrian Way, Wallsend
- <u>Proposal:</u> Erection of a modular workshop building to provide a flexible indoor work area
- <u>Applicant:</u> Smulders Projects UK
- Ward: Wallsend