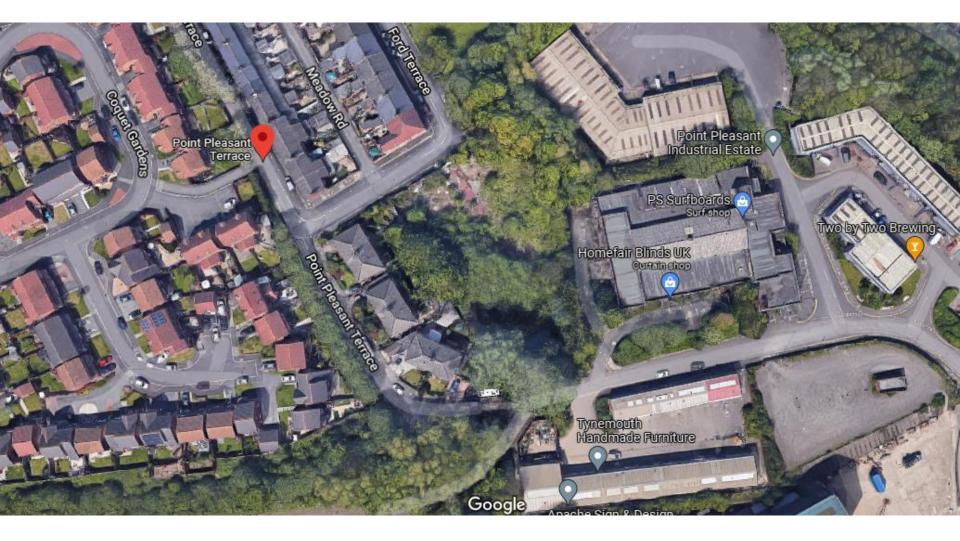

### 21/00561/FUL

- Location: Land At Former Point Pleasant House, Point Pleasant Terrace, Wallsend
- <u>Proposal</u>: Development of a vacant site to 10no.residential dwellings with ancillary car parking, using existing assess from Meadow Road (AMENDED DEVELOPMENT DESCRIPTION AND PLANS)
- <u>Applicant:</u> Montagu Hotels Limited
- <u>Ward:</u> Wallsend