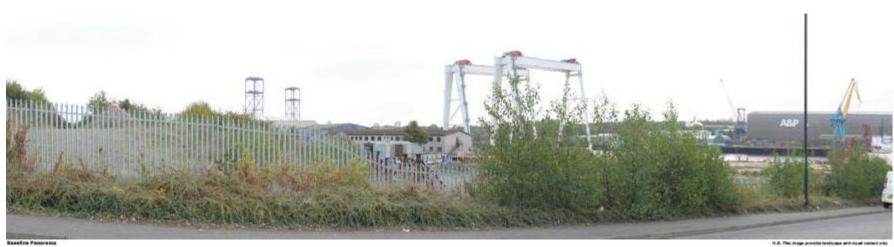

#### 21/02188/FUL

- Location: Hadrian Yard A B And C, Hadrian Way, Wallsend
- <u>Proposal:</u> Erection of a modular workshop building to provide a flexible indoor work area
- <u>Applicant:</u> Smulders Projects UK
- Ward: Wallsend