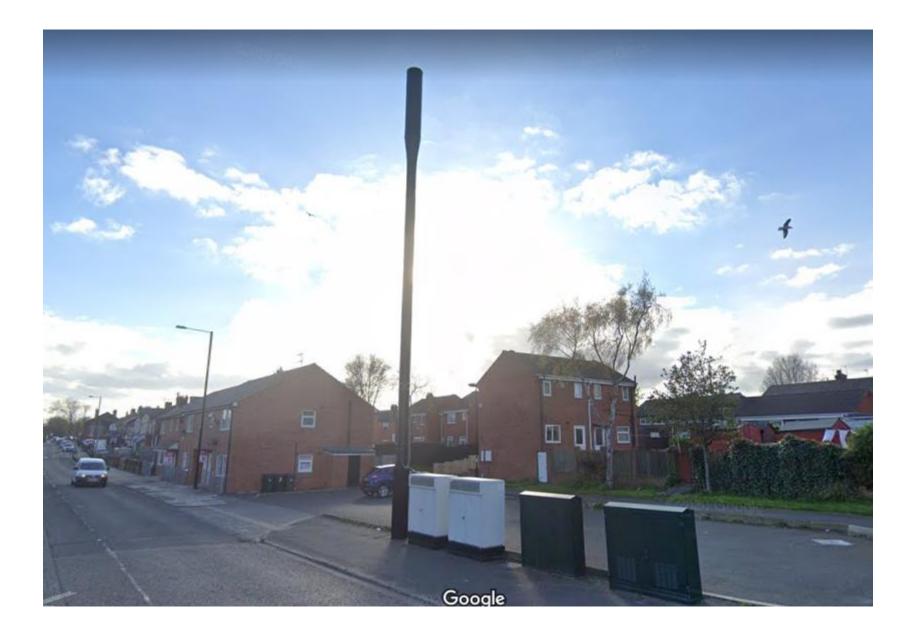

## 21/02151/FUL

- Location: 02 17774 Telecommunication Mast, Front Street, Chirton
- <u>Proposal</u>: Removal of the existing 15m monopole and 1no. equipment cabinet and the installation of a replacement 20m monopole supporting 6 no. antennas, 2no. replacement equipment cabinets, and ancillary development thereto including 3no. Ericsson Radio Systems (ERSs) and 1 no. GPS module
- <u>Applicant:</u> Cornerstone
- Ward: Chirton