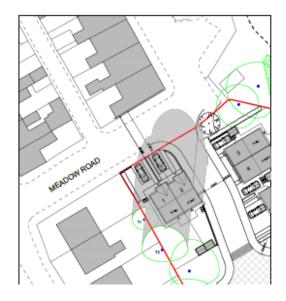

### 21/00561/FUL

- Location: Land At Former Point Pleasant House, Point Pleasant Terrace, Wallsend
- <u>Proposal</u>: Development of a vacant site to 10no.residential dwellings with ancillary car parking, using existing assess from Meadow Road (AMENDED DEVELOPMENT DESCRIPTION AND PLANS)
- <u>Applicant:</u> Montagu Hotels Limited
- <u>Ward:</u> Wallsend