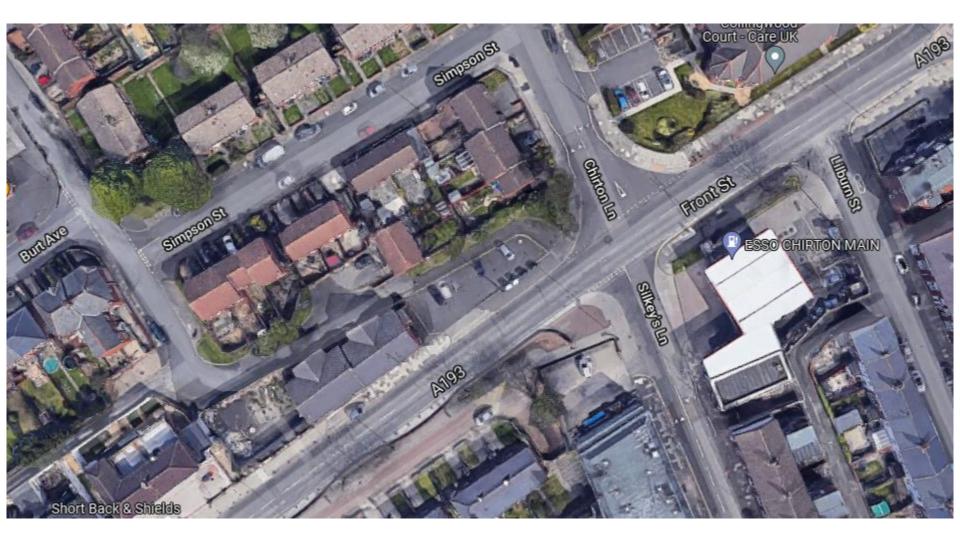

## 21/02151/FUL

- Location: 02 17774 Telecommunication Mast, Front Street, Chirton
- <u>Proposal</u>: Removal of the existing 15m monopole and 1no. equipment cabinet and the installation of a replacement 20m monopole supporting 6 no. antennas, 2no. replacement equipment cabinets, and ancillary development thereto including 3no. Ericsson Radio Systems (ERSs) and 1 no. GPS module
- <u>Applicant:</u> Cornerstone
- Ward: Chirton