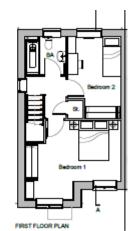

### 21/00561/FUL

- Location: Land At Former Point Pleasant House, Point Pleasant Terrace, Wallsend
- <u>Proposal</u>: Development of a vacant site to 10no.residential dwellings with ancillary car parking, using existing assess from Meadow Road (AMENDED DEVELOPMENT DESCRIPTION AND PLANS)
- <u>Applicant:</u> Montagu Hotels Limited
- <u>Ward:</u> Wallsend