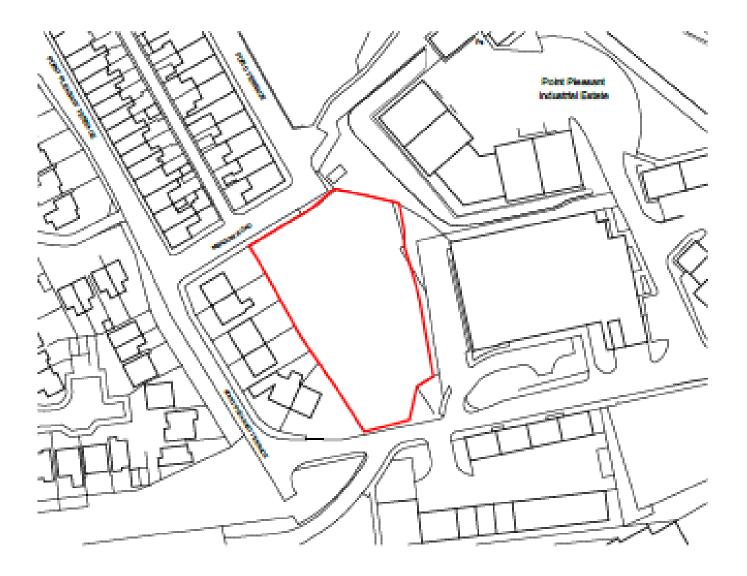

### 21/00561/FUL

- Location: Land At Former Point Pleasant House, Point Pleasant Terrace, Wallsend
- <u>Proposal</u>: Development of a vacant site to 10no.residential dwellings with ancillary car parking, using existing assess from Meadow Road (AMENDED DEVELOPMENT DESCRIPTION AND PLANS)
- <u>Applicant:</u> Montagu Hotels Limited
- <u>Ward:</u> Wallsend