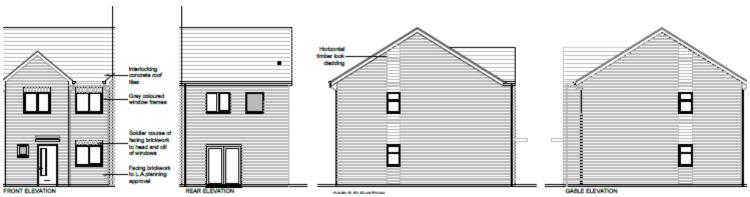

### 21/00561/FUL

- Location: Land At Former Point Pleasant House, Point Pleasant Terrace, Wallsend
- <u>Proposal</u>: Development of a vacant site to 10no.residential dwellings with ancillary car parking, using existing assess from Meadow Road (AMENDED DEVELOPMENT DESCRIPTION AND PLANS)
- <u>Applicant:</u> Montagu Hotels Limited
- <u>Ward:</u> Wallsend