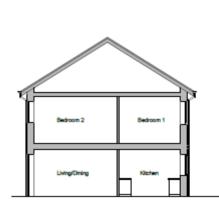

### 21/00561/FUL

- Location: Land At Former Point Pleasant House, Point Pleasant Terrace, Wallsend
- <u>Proposal</u>: Development of a vacant site to 10no.residential dwellings with ancillary car parking, using existing assess from Meadow Road (AMENDED DEVELOPMENT DESCRIPTION AND PLANS)
- <u>Applicant:</u> Montagu Hotels Limited
- <u>Ward:</u> Wallsend