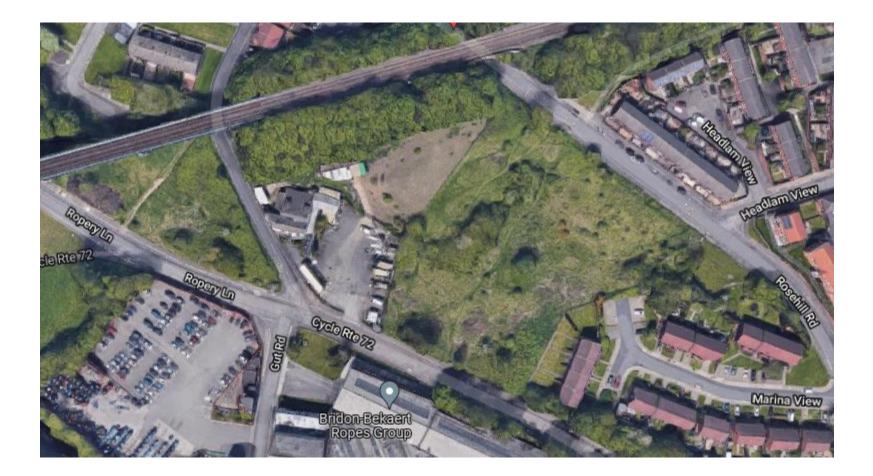

#### 21/01736/FUL

- Location: Land To The Rear Of The Former Bogie Chain, Western Road, Wallsend
- <u>Proposal</u>: 3no two bed new build bungalows in a terrace form, with new parking, garden and ancillary spaces
- <u>Applicant:</u> Woodacre Developments
- Ward: Riverside