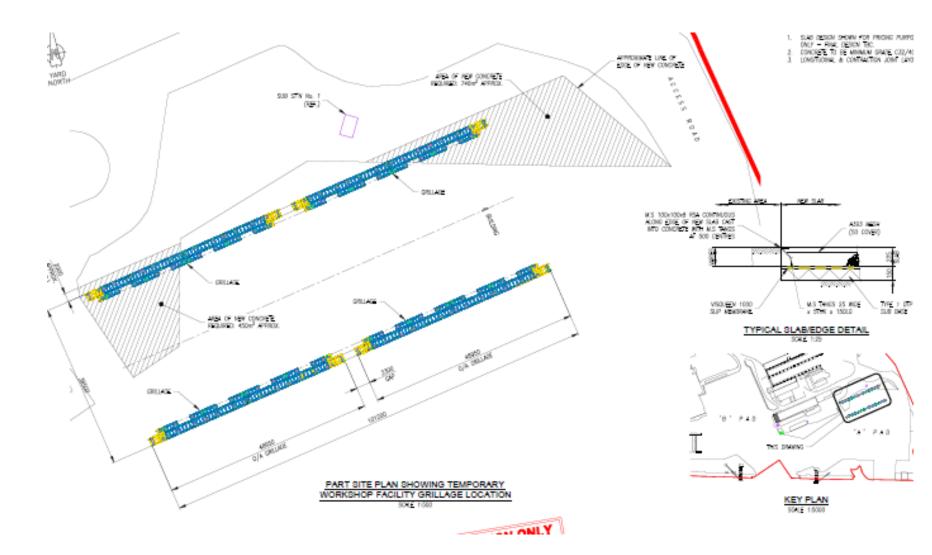

#### 21/02188/FUL

- Location: Hadrian Yard A B And C, Hadrian Way, Wallsend
- <u>Proposal:</u> Erection of a modular workshop building to provide a flexible indoor work area
- <u>Applicant:</u> Smulders Projects UK
- Ward: Wallsend