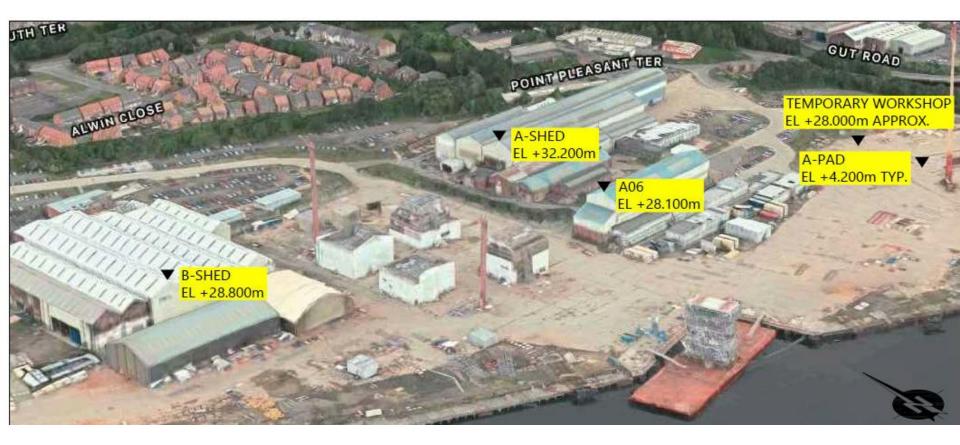

#### 21/02188/FUL

- Location: Hadrian Yard A B And C, Hadrian Way, Wallsend
- <u>Proposal:</u> Erection of a modular workshop building to provide a flexible indoor work area
- <u>Applicant:</u> Smulders Projects UK
- Ward: Wallsend