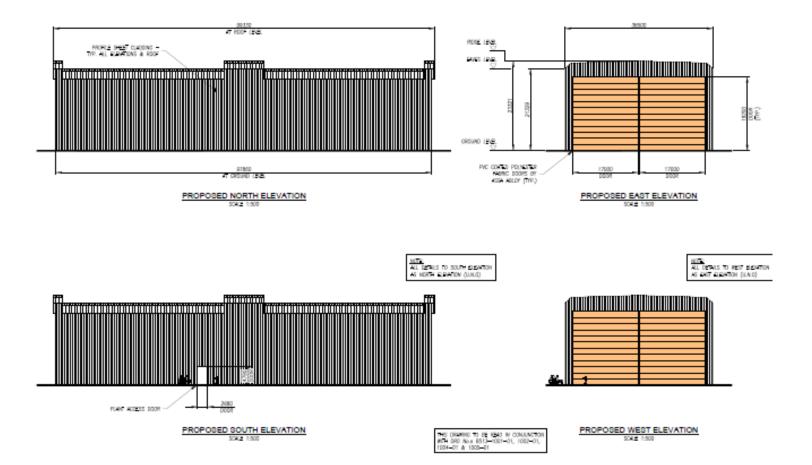

#### 21/02188/FUL

- Location: Hadrian Yard A B And C, Hadrian Way, Wallsend
- <u>Proposal:</u> Erection of a modular workshop building to provide a flexible indoor work area
- <u>Applicant:</u> Smulders Projects UK
- Ward: Wallsend