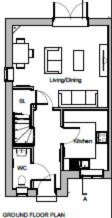

### 21/00561/FUL

- Location: Land At Former Point Pleasant House, Point Pleasant Terrace, Wallsend
- <u>Proposal</u>: Development of a vacant site to 10no.residential dwellings with ancillary car parking, using existing assess from Meadow Road (AMENDED DEVELOPMENT DESCRIPTION AND PLANS)
- <u>Applicant:</u> Montagu Hotels Limited
- <u>Ward:</u> Wallsend