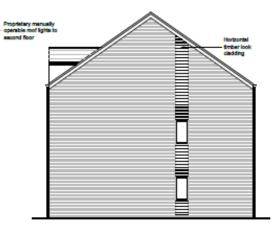

### 21/00561/FUL

- Location: Land At Former Point Pleasant House, Point Pleasant Terrace, Wallsend
- <u>Proposal</u>: Development of a vacant site to 10no.residential dwellings with ancillary car parking, using existing assess from Meadow Road (AMENDED DEVELOPMENT DESCRIPTION AND PLANS)
- <u>Applicant:</u> Montagu Hotels Limited
- <u>Ward:</u> Wallsend