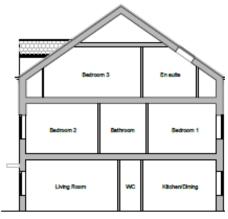

### 21/00561/FUL

- Location: Land At Former Point Pleasant House, Point Pleasant Terrace, Wallsend
- <u>Proposal</u>: Development of a vacant site to 10no.residential dwellings with ancillary car parking, using existing assess from Meadow Road (AMENDED DEVELOPMENT DESCRIPTION AND PLANS)
- <u>Applicant:</u> Montagu Hotels Limited
- <u>Ward:</u> Wallsend