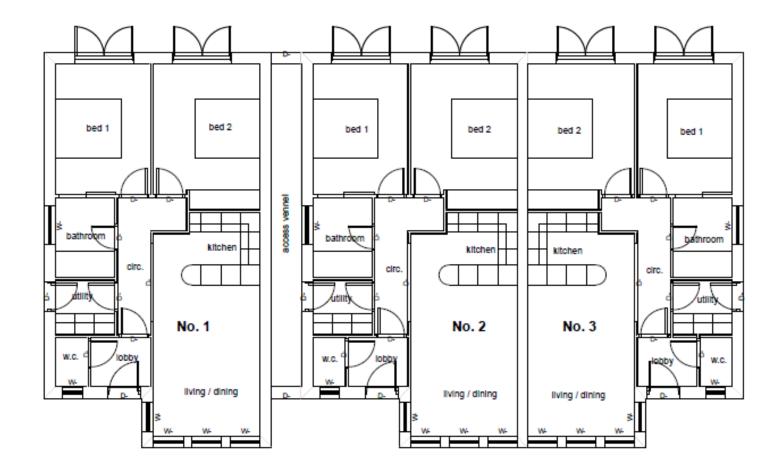

#### 21/01736/FUL

- Location: Land To The Rear Of The Former Bogie Chain, Western Road, Wallsend
- <u>Proposal</u>: 3no two bed new build bungalows in a terrace form, with new parking, garden and ancillary spaces
- <u>Applicant:</u> Woodacre Developments
- Ward: Riverside