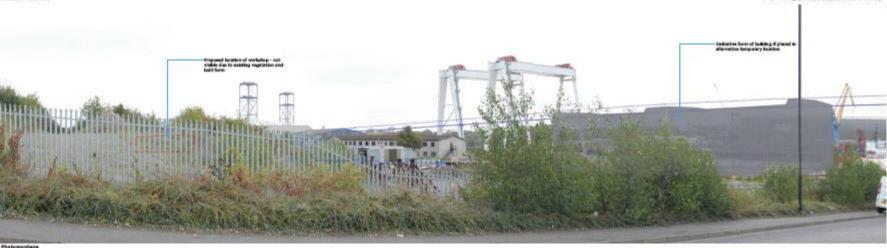

#### 21/02188/FUL

- Location: Hadrian Yard A B And C, Hadrian Way, Wallsend
- <u>Proposal:</u> Erection of a modular workshop building to provide a flexible indoor work area
- <u>Applicant:</u> Smulders Projects UK
- Ward: Wallsend