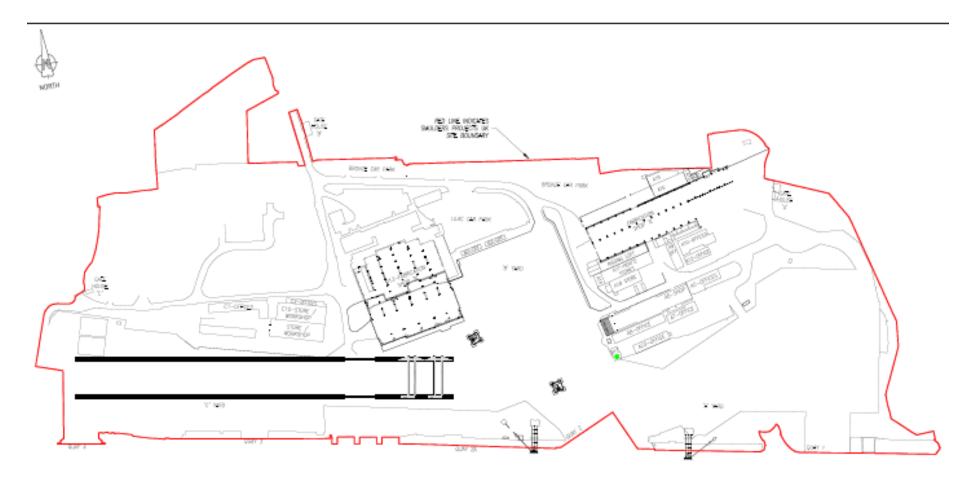

#### 21/02188/FUL

- Location: Hadrian Yard A B And C, Hadrian Way, Wallsend
- <u>Proposal:</u> Erection of a modular workshop building to provide a flexible indoor work area
- <u>Applicant:</u> Smulders Projects UK
- Ward: Wallsend