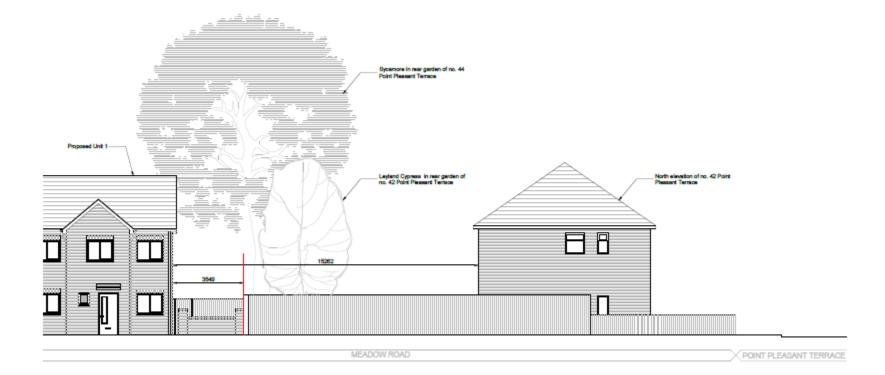

### 21/00561/FUL

- Location: Land At Former Point Pleasant House, Point Pleasant Terrace, Wallsend
- <u>Proposal</u>: Development of a vacant site to 10no.residential dwellings with ancillary car parking, using existing assess from Meadow Road (AMENDED DEVELOPMENT DESCRIPTION AND PLANS)
- <u>Applicant:</u> Montagu Hotels Limited
- <u>Ward:</u> Wallsend