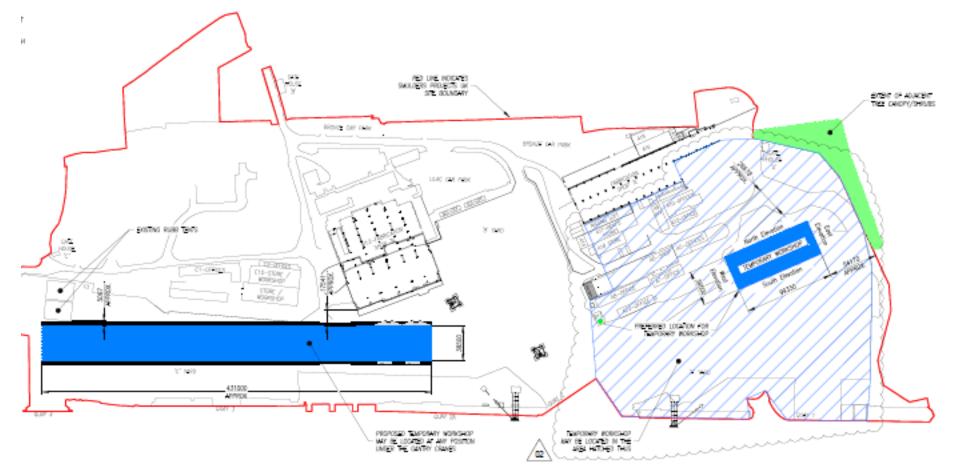

#### 21/02188/FUL

- Location: Hadrian Yard A B And C, Hadrian Way, Wallsend
- <u>Proposal:</u> Erection of a modular workshop building to provide a flexible indoor work area
- <u>Applicant:</u> Smulders Projects UK
- Ward: Wallsend