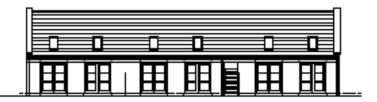

#### 21/01736/FUL

- Location: Land To The Rear Of The Former Bogie Chain, Western Road, Wallsend
- <u>Proposal</u>: 3no two bed new build bungalows in a terrace form, with new parking, garden and ancillary spaces
- <u>Applicant:</u> Woodacre Developments
- Ward: Riverside