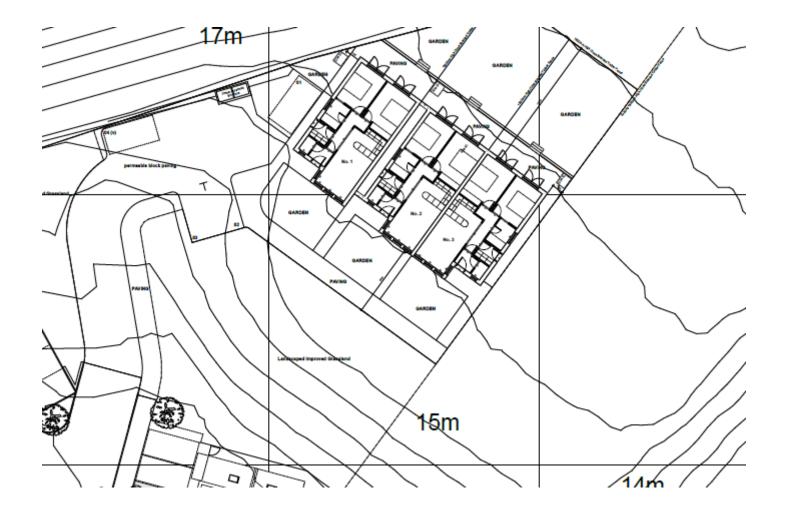

#### 21/01736/FUL

- Location: Land To The Rear Of The Former Bogie Chain, Western Road, Wallsend
- <u>Proposal</u>: 3no two bed new build bungalows in a terrace form, with new parking, garden and ancillary spaces
- <u>Applicant:</u> Woodacre Developments
- Ward: Riverside