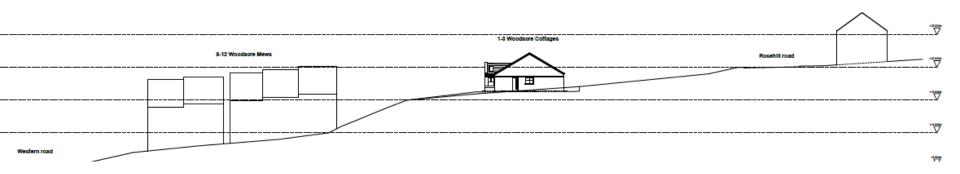

#### 21/01736/FUL

- Location: Land To The Rear Of The Former Bogie Chain, Western Road, Wallsend
- <u>Proposal</u>: 3no two bed new build bungalows in a terrace form, with new parking, garden and ancillary spaces
- <u>Applicant:</u> Woodacre Developments
- Ward: Riverside