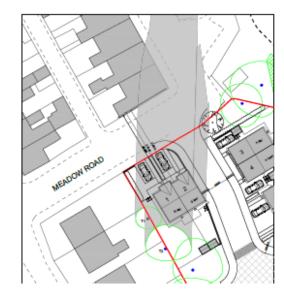

### 21/00561/FUL

- Location: Land At Former Point Pleasant House, Point Pleasant Terrace, Wallsend
- <u>Proposal</u>: Development of a vacant site to 10no.residential dwellings with ancillary car parking, using existing assess from Meadow Road (AMENDED DEVELOPMENT DESCRIPTION AND PLANS)
- <u>Applicant:</u> Montagu Hotels Limited
- <u>Ward:</u> Wallsend