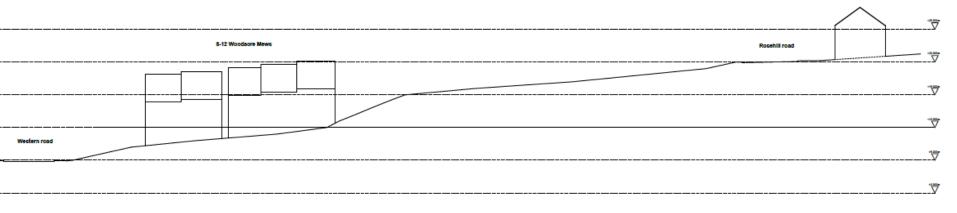

#### 21/01736/FUL

- Location: Land To The Rear Of The Former Bogie Chain, Western Road, Wallsend
- <u>Proposal</u>: 3no two bed new build bungalows in a terrace form, with new parking, garden and ancillary spaces
- <u>Applicant:</u> Woodacre Developments
- Ward: Riverside