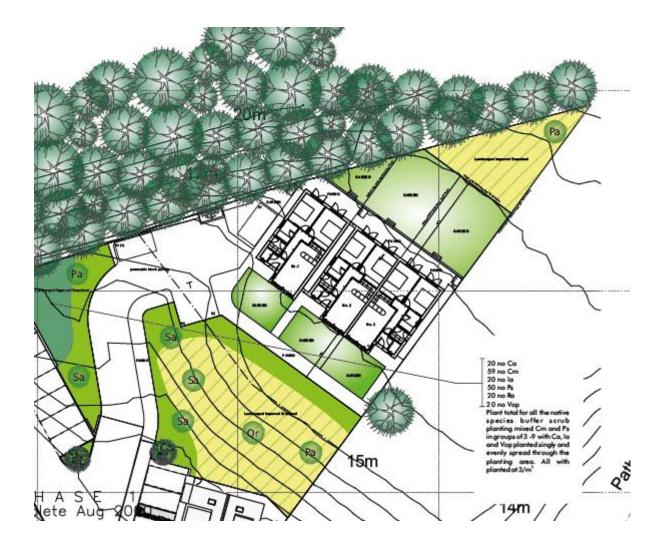

#### 21/01736/FUL

- Location: Land To The Rear Of The Former Bogie Chain, Western Road, Wallsend
- <u>Proposal</u>: 3no two bed new build bungalows in a terrace form, with new parking, garden and ancillary spaces
- <u>Applicant:</u> Woodacre Developments
- Ward: Riverside