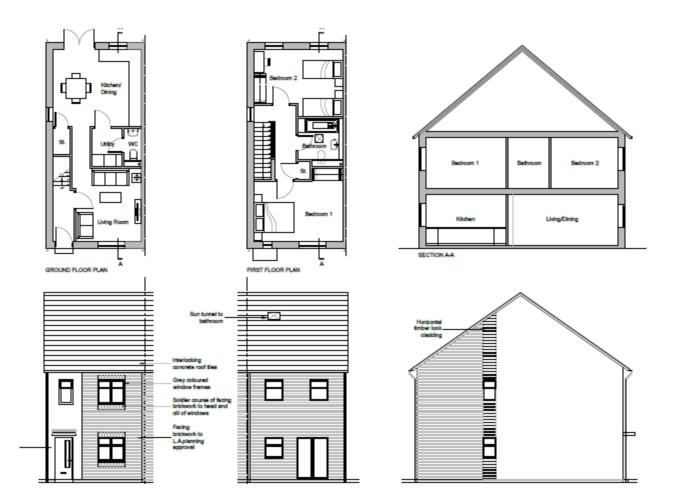

### 21/00561/FUL

- Location: Land At Former Point Pleasant House, Point Pleasant Terrace, Wallsend
- <u>Proposal</u>: Development of a vacant site to 10no.residential dwellings with ancillary car parking, using existing assess from Meadow Road (AMENDED DEVELOPMENT DESCRIPTION AND PLANS)
- <u>Applicant:</u> Montagu Hotels Limited
- <u>Ward:</u> Wallsend