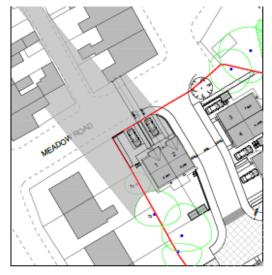

### 21/00561/FUL

- Location: Land At Former Point Pleasant House, Point Pleasant Terrace, Wallsend
- <u>Proposal</u>: Development of a vacant site to 10no.residential dwellings with ancillary car parking, using existing assess from Meadow Road (AMENDED DEVELOPMENT DESCRIPTION AND PLANS)
- <u>Applicant:</u> Montagu Hotels Limited
- <u>Ward:</u> Wallsend