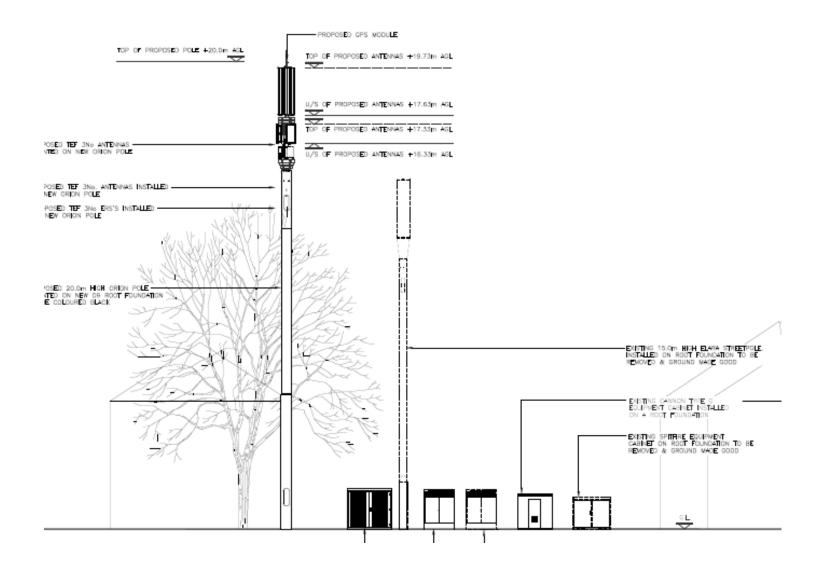

## 21/02151/FUL

- Location: 02 17774 Telecommunication Mast, Front Street, Chirton
- <u>Proposal</u>: Removal of the existing 15m monopole and 1no. equipment cabinet and the installation of a replacement 20m monopole supporting 6 no. antennas, 2no. replacement equipment cabinets, and ancillary development thereto including 3no. Ericsson Radio Systems (ERSs) and 1 no. GPS module
- <u>Applicant:</u> Cornerstone
- Ward: Chirton