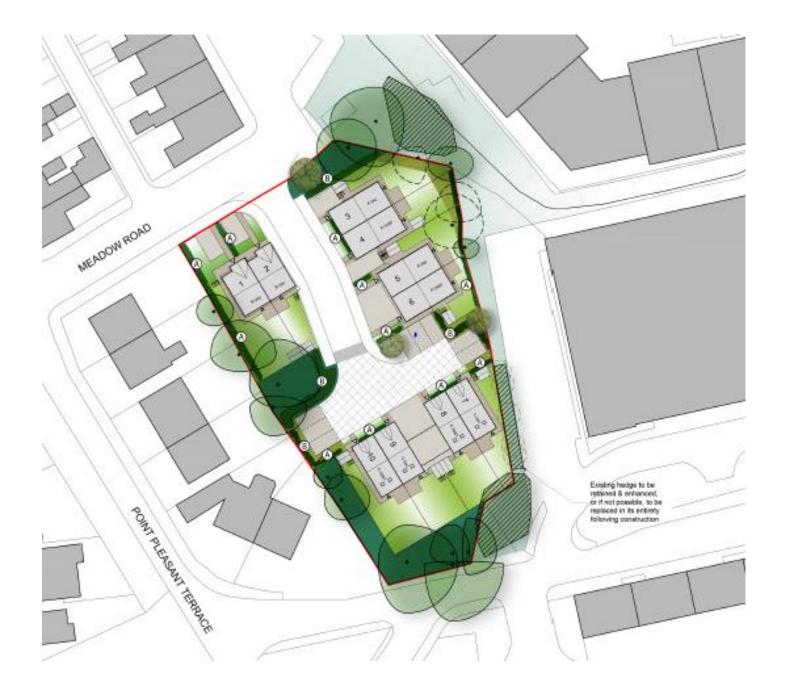

### 21/00561/FUL

- Location: Land At Former Point Pleasant House, Point Pleasant Terrace, Wallsend
- <u>Proposal</u>: Development of a vacant site to 10no.residential dwellings with ancillary car parking, using existing assess from Meadow Road (AMENDED DEVELOPMENT DESCRIPTION AND PLANS)
- <u>Applicant:</u> Montagu Hotels Limited
- <u>Ward:</u> Wallsend