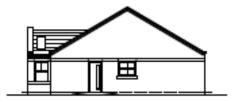

#### 21/01736/FUL

- Location: Land To The Rear Of The Former Bogie Chain, Western Road, Wallsend
- <u>Proposal</u>: 3no two bed new build bungalows in a terrace form, with new parking, garden and ancillary spaces
- <u>Applicant:</u> Woodacre Developments
- Ward: Riverside